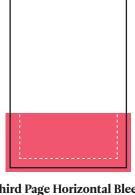

**Third Page Horizontal Bleed** 216(w) x 103(h)mm (Includes 3mm bleed)

**Quarter Page Horizontal Bleed** 216(w) x 76(h)mm (Includes 3mm bleed)

**Directory Quarter Page**  $182(w/h) \times 89(w/h)mm$ No bleed required