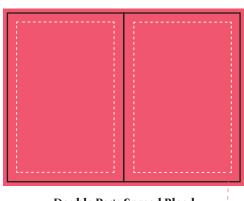

## AD SPECS

**Full Page Bleed** 216(w) x 303(h)mm (Includes 3mm bleed)

Third Page Vertical LHS Bleed 78(w) x 303(h)mm (Includes 3mm bleed)

Keep

**ALL** important

text within the

designated dashed

lines which indicate

18mm text-safe

zone

**Double Page Spread Bleed** 426(w) x 303(h)mm (Includes 3mm bleed)

**Third Page Vertical RHS Bleed** 78(w) x 303(h)mm (Includes 3mm bleed)

Half Page Horizontal Bleed 216(w) x 155(h)mm (Includes 3mm bleed)