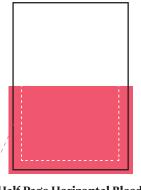

18mm text-safe

zone

**Double Page Spread Bleed** 426(w) x 303(h)mm (Includes 3mm bleed)

**Third Page Vertical RHS Bleed** 78(w) x 303(h)mm (Includes 3mm bleed)

Half Page Horizontal Bleed 216(w) x 155(h)mm (Includes 3mm bleed)