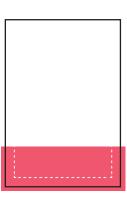

**Third Page Horizontal Bleed** 216(w) x 103(h)mm (Includes 3mm bleed)

**Quarter Page Horizontal Bleed** 216(w) x 76(h)mm (Includes 3mm bleed)

**Directory Quarter Page**  $182(w/h) \times 89(w/h)mm$ No bleed required

#### **TEXT SAFE AREAS**

All text on all ad sizes must be kept 18mm in from all edges.

This is to protect your text being lost into the binding (fold) of the magazine, or being cut off if it is too close to the edge.