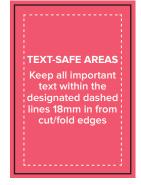

#### **TEXT SAFE AREAS**

All text on all ad sizes must be kept 18mm in from all edges.

This is to protect your text being lost into the binding (fold) of the magazine, or being cut off if it is too close to the edge.