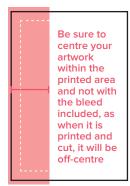

#### **TEXT SAFE AREAS**

All text on all ad sizes must be kept 18mm in from all edges.

This is to protect your text being lost into the binding (fold) of the magazine, or being cut off if it is too close to the edge.