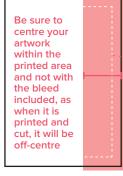

#### **TEXT SAFE AREAS**

All text on all ad sizes must be kept 18mm in from all edges.

This is to protect your text being lost into the binding (fold) of the magazine, or being cut off if it is too close to the edge.