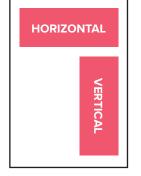

# RATES

| Back Cover                          | \$1995+gst |
|-------------------------------------|------------|
| Inside Cover (Front or Back)        | \$1695+gst |
| Inside Cover Spread (Front or Back) | \$2745+gst |
| Single Full Page                    | \$1550+gst |
| Double Page Spread                  | \$2500+gst |
| Half Page Horizontal                | \$900+gst  |
| Third Page Horizontal / Vertical    | \$700+gst  |
| Quarter Page Horizontal             | \$500+gst  |

**Third Page Horizontal Bleed** 216(w) x 103(h)mm (Includes 3mm bleed)

**Quarter Page Horizontal Bleed** 216(w) x 76(h)mm (Includes 3mm bleed)

**Directory Quarter Page**  $182(w/h) \times 89(w/h)mm$ No bleed required